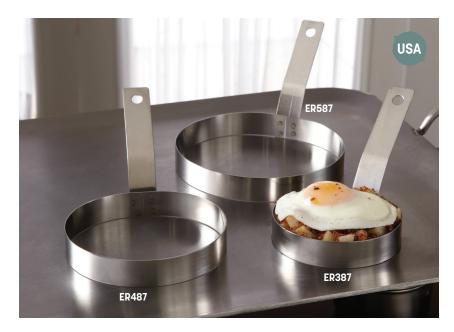

## Standard Egg Rings USA

Rings and handles made from stainless steel. 1" high (2.54 cm) wall to prevent leaks.

ER387 4" Dia. (10.2 cm) Ring

2 34" H (7 cm) Overall

5" Dia. (12.7 cm) Ring ER487

2 34" H (7 cm) Overall

ER587 6" Dia. (15.2 cm) Ring

2 ¾" H (7 cm) Overall