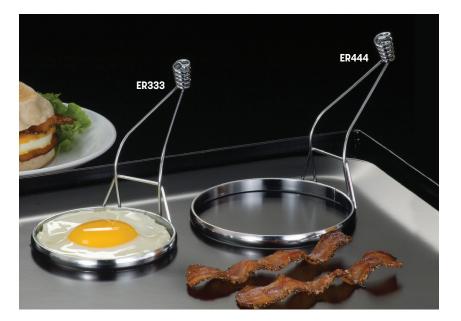

## **Coil-Handle Egg Rings**

Heavy chrome plating on half round wire. 3/8" high (0.95 cm) wall.

ER333 3 1/4" Dia. (8.3 cm) Ring

2 %" H (7.3 cm) Overall

ER444 4 3/8" Dia. (11.1 cm) Ring

3 1/2" H (8.9 cm) Overall