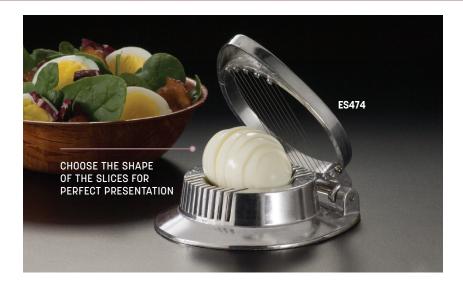

## Egg Slicer (1)

Made from die-cast aluminum. Makes oval or round slices.

**ES474** 4 ¼" Dia. x 1 ¼" H (10.8 x 3.2 cm)