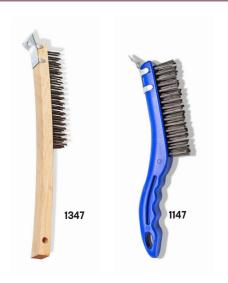

## Wire Brushes with Scraper

With tempered steel bristles and your choice of handle.

1347 0

Wooden Handle

3/4" (1.9 cm) Bristles

13 1/2" L x 1 1/2" H (34.3 x 3.8 cm)

1147 

Plastic Handle

1 1/4" (3.2 cm) Bristles

11 34" L x 4 38" W x 1 34" H (29.9 x 11.1 x 4.4 cm)